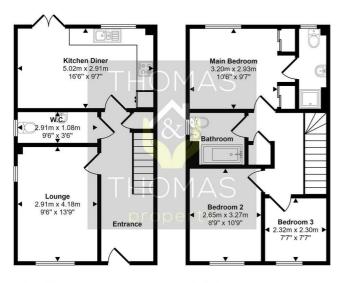

## 8 Fylingdales Gardens, Quedgeley, GL2 2EX Asking Price £280,000

A very well presented three bedroom family home located on the outskirts of Kingsway. The property briefly comprises of: a very generously sized entrance hallway, living room, large downstairs wc, beautifully fitted kitchen/diner with French doors out to the rear garden. To the first floor is: master bedroom with fitted wardrobes and a modern fitted en suite shower room, further double bedroom, single bedroom & bathroom with shower over bath.

## Viewing

Please contact our Thomas & Thomas property Ltd Office on 01452 348208 if you wish to arrange a viewing appointment for this property orrequire further information.

Ground Floor

First Floor

This floorplan is only for illustrative purposes and is not to scale. Measurements of rooms, doors, windows, and any items are approximate and no responsibility is taken for any error, omission or mis-statment. Icons of items such as bathroom suites are representations only and may not look like the real items. Made with Made Snappy 360.