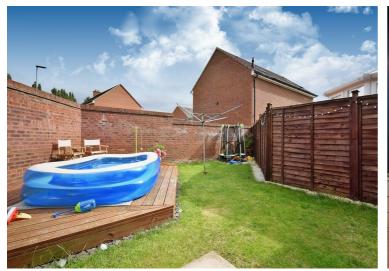

It is double glazed throughout, warmed via gas central heating, and further benefits from an enclosed rear garden with a decking area, side access and allocated parking with a garage en-bloc.

Three Bedrooms